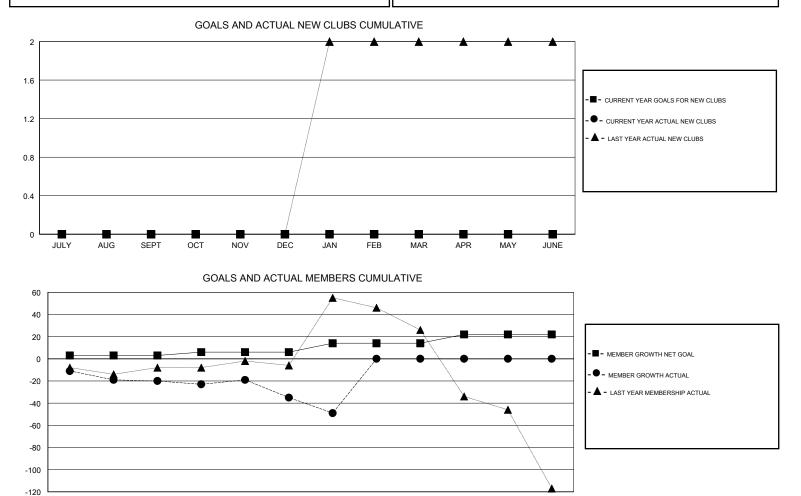

#### GMT CA

| Clubs         |                       |           |               | Members       |                           |                         |                                                    |  |
|---------------|-----------------------|-----------|---------------|---------------|---------------------------|-------------------------|----------------------------------------------------|--|
|               | RESULTS FOR 2018-2019 |           |               |               | RESULTS FOR 2018-2019     |                         |                                                    |  |
| QUARTER       | NEW CLUB GOAL         | NEW CLUBS | DROPPED CLUBS | QUARTER       | MEMBER GROWTH NET<br>GOAL | MEMBER GROWTH<br>ACTUAL | DROPPED<br>MEMBERS ACTUAL<br>(including transfers) |  |
| JULY/AUG/SEPT | 0                     | 0         | 2             | JULY/AUG/SEPT | 3                         | 19                      | 36                                                 |  |
| OCT/NOV/DEC   | 0                     | 0         | 0             | OCT/NOV/DEC   | 3                         | 13                      | 26                                                 |  |
| JAN/FEB/MAR   | 0                     | 0         | 0             | JAN/FEB/MAR   | 8                         | 1                       | 15                                                 |  |
| APR/MAY/JUNE  | 0                     | 0         | 0             | APR/MAY/JUNE  | 8                         | 0                       | 0                                                  |  |

JULY AUG SEPT OCT NOV DEC JAN FEB MAR APR MAY JUNE

| DROPPED CLUBS: 2 | 14 CLUBS OF 37 ADDED 1 OR MORE<br>NEW MEMBERS | GENDER DISTRIBUTION<br>MALE 578 (63.24%)<br>FEMALE 336 (36.76%) |    |
|------------------|-----------------------------------------------|-----------------------------------------------------------------|----|
| DROPPED MEMBERS  |                                               | Women Percentage Fiscal Year Goal: 50%                          |    |
| DECEASED 3       | CLICK HERE FOR CUMULATIVE                     | TOTAL FAMILY UNIT MEMBERS                                       |    |
| CLUB CANCELLED 9 | MEMBERSHIP DATA                               | FAMILY MEMBERS PAYING HALF                                      | 79 |
| OTHER 65         |                                               | DUES                                                            | 13 |
| TOTAL 77         |                                               |                                                                 |    |